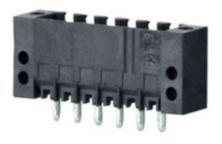

### DESCRIPTION

7 Pole vertical pin headers 3.5mm pitch 10A 130V

Subject to technical modification without notice. Typographical and other errors do not justify claim for damages.

### **SPECIFICATION**

| Туре                        | PCB mount - Male header                                               |
|-----------------------------|-----------------------------------------------------------------------|
| Mounting Type               | Wave / Through Hole Reflow compatible                                 |
| Orientation                 | Vertical                                                              |
| Pitch (mm)                  | 3.5                                                                   |
| Open/Closed/Screw/Flange    | Closed End                                                            |
| Number of Poles             | 7                                                                     |
| Max Current (A)             | 10                                                                    |
| Max Voltage (V)             | 130                                                                   |
| Standard Colour             | Black                                                                 |
| Width (mm)                  | 11.1                                                                  |
| Length (mm)                 | 27.5                                                                  |
| Solder Pin Length (mm)      | 3.2                                                                   |
| PCB Hole Diameter (mm)      | 1.4                                                                   |
| Commente                    | Pole sizes / no of ways not shown, please contact us for availability |
| Comments<br>IP Rating       | 10                                                                    |
| Pin Style                   | Solderable                                                            |
| Tracking Resistance CTI (v) | 400                                                                   |