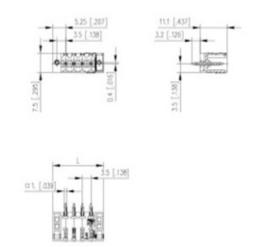

### **SPECIFICATION**

| Туре                        | PCB mount - Male header                                               |
|-----------------------------|-----------------------------------------------------------------------|
| Mounting Type               | Wave / Through Hole Reflow compatible                                 |
| Orientation                 | Vertical                                                              |
| Pitch (mm)                  | 3.5                                                                   |
| Open/Closed/Screw/Flange    | Closed End                                                            |
| Number of Poles             | 7                                                                     |
| Max Current (A)             | 10                                                                    |
| Max Voltage (V)             | 130                                                                   |
| Standard Colour             | Black                                                                 |
| Width (mm)                  | 11.1                                                                  |
| Length (mm)                 | 27.5                                                                  |
| Solder Pin Length (mm)      | 3.2                                                                   |
| PCB Hole Diameter (mm)      | 1.4                                                                   |
| Commente                    | Pole sizes / no of ways not shown, please contact us for availability |
| Comments<br>IP Rating       | 10                                                                    |
| Pin Style                   | Solderable                                                            |
| Tracking Resistance CTI (v) | 400                                                                   |