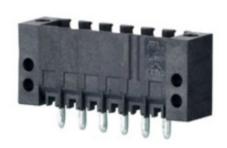

## **DESCRIPTION**

9 Pole vertical pin headers 3.5mm pitch 10A 130V

Subject to technical modification without notice.

Typographical and other errors do not justify claim for damages.

## **SPECIFICATION**

| Туре                        | PCB mount - Male header                                               |
|-----------------------------|-----------------------------------------------------------------------|
| Mounting Type               | Wave / Through Hole Reflow compatible                                 |
| Orientation                 | Vertical                                                              |
| Pitch (mm)                  | 3.5                                                                   |
| Open/Closed/Screw/Flange    | Closed End                                                            |
| Number of Poles             | 9                                                                     |
| Max Current (A)             | 10                                                                    |
| Max Voltage (V)             | 130                                                                   |
| Standard Colour             | Black                                                                 |
| Width (mm)                  | 11.1                                                                  |
| Length (mm)                 | 32.5                                                                  |
| Solder Pin Length (mm)      | 3.2                                                                   |
| PCB Hole Diameter (mm)      | 1.4                                                                   |
| Comments                    | Pole sizes / no of ways not shown, please contact us for availability |
| Comments IP Rating          | 10                                                                    |
| Pin Style                   | Solderable                                                            |
| Tracking Resistance CTI (v) | 400                                                                   |