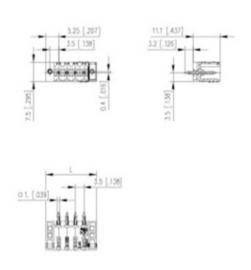

## **SPECIFICATION**

| Туре                        | PCB mount - Male header                                               |
|-----------------------------|-----------------------------------------------------------------------|
| Mounting Type               | Wave / Through Hole Reflow compatible                                 |
| Orientation                 | Vertical                                                              |
| Pitch (mm)                  | 3.5                                                                   |
| Open/Closed/Screw/Flange    | Closed End                                                            |
| Number of Poles             | 9                                                                     |
| Max Current (A)             | 10                                                                    |
| Max Voltage (V)             | 130                                                                   |
| Standard Colour             | Black                                                                 |
| Width (mm)                  | 11.1                                                                  |
| Length (mm)                 | 32.5                                                                  |
| Solder Pin Length (mm)      | 3.2                                                                   |
| PCB Hole Diameter (mm)      | 1.4                                                                   |
| Comments                    | Pole sizes / no of ways not shown, please contact us for availability |
| Comments IP Rating          | 10                                                                    |
| Pin Style                   | Solderable                                                            |
| Tracking Resistance CTI (v) | 400                                                                   |