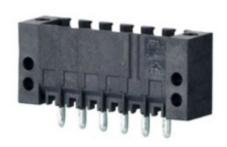

## **DESCRIPTION**

11 Pole vertical pin headers 3.5mm pitch 10A 130V

Subject to technical modification without notice.

Typographical and other errors do not justify claim for damages.

## **SPECIFICATION**

| Туре                        | PCB mount - Male header                                               |
|-----------------------------|-----------------------------------------------------------------------|
| Mounting Type               | Wave / Through Hole Reflow compatible                                 |
| Orientation                 | Vertical                                                              |
| Pitch (mm)                  | 3.5                                                                   |
| Open/Closed/Screw/Flange    | Closed End                                                            |
| Number of Poles             | 11                                                                    |
| Max Current (A)             | 10                                                                    |
| Max Voltage (V)             | 130                                                                   |
| Standard Colour             | Black                                                                 |
| Width (mm)                  | 11.1                                                                  |
| Length (mm)                 | 37.5                                                                  |
| Solder Pin Length (mm)      | 3.2                                                                   |
| PCB Hole Diameter (mm)      | 1.4                                                                   |
| Comments                    | Pole sizes / no of ways not shown, please contact us for availability |
| Comments<br>IP Rating       | 10                                                                    |
| Pin Style                   | Solderable                                                            |
| Tracking Resistance CTI (v) | 400                                                                   |