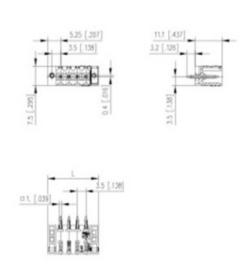

## **SPECIFICATION**

| Туре                        | PCB mount - Male header                                               |
|-----------------------------|-----------------------------------------------------------------------|
| Mounting Type               | Wave / Through Hole Reflow compatible                                 |
| Orientation                 | Vertical                                                              |
| Pitch (mm)                  | 3.5                                                                   |
| Open/Closed/Screw/Flange    | Closed End                                                            |
| Number of Poles             | 11                                                                    |
| Max Current (A)             | 10                                                                    |
| Max Voltage (V)             | 130                                                                   |
| Standard Colour             | Black                                                                 |
| Width (mm)                  | 11.1                                                                  |
| Length (mm)                 | 37.5                                                                  |
| Solder Pin Length (mm)      | 3.2                                                                   |
| PCB Hole Diameter (mm)      | 1.4                                                                   |
| Comments                    | Pole sizes / no of ways not shown, please contact us for availability |
| Comments<br>IP Rating       | 10                                                                    |
| Pin Style                   | Solderable                                                            |
| Tracking Resistance CTI (v) | 400                                                                   |