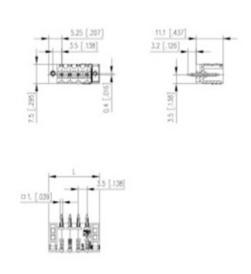

## **SPECIFICATION**

| Туре                        | PCB mount - Male header                                               |
|-----------------------------|-----------------------------------------------------------------------|
| Mounting Type               | Wave / Through Hole Reflow compatible                                 |
| Orientation                 | Vertical                                                              |
| Pitch (mm)                  | 3.5                                                                   |
| Open/Closed/Screw/Flange    | Closed End                                                            |
| Number of Poles             | 12                                                                    |
| Max Current (A)             | 10                                                                    |
| Max Voltage (V)             | 130                                                                   |
| Standard Colour             | Black                                                                 |
| Width (mm)                  | 11.1                                                                  |
| Length (mm)                 | 40                                                                    |
| Solder Pin Length (mm)      | 3.2                                                                   |
| PCB Hole Diameter (mm)      | 1.4                                                                   |
| Comments                    | Pole sizes / no of ways not shown, please contact us for availability |
| Comments<br>IP Rating       | 10                                                                    |
| Pin Style                   | Solderable                                                            |
| Tracking Resistance CTI (v) | 400                                                                   |