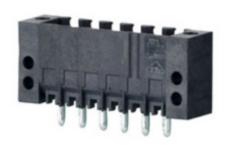

## **DESCRIPTION**

12 Pole vertical pin headers 3.5mm pitch 10A 130V

Subject to technical modification without notice.

Typographical and other errors do not justify claim for damages.

## **SPECIFICATION**

| Туре                        | PCB mount - Male header                                               |
|-----------------------------|-----------------------------------------------------------------------|
| Mounting Type               | Wave / Through Hole Reflow compatible                                 |
| Orientation                 | Vertical                                                              |
| Pitch (mm)                  | 3.5                                                                   |
| Open/Closed/Screw/Flange    | Closed End                                                            |
| Number of Poles             | 12                                                                    |
| Max Current (A)             | 10                                                                    |
| Max Voltage (V)             | 130                                                                   |
| Standard Colour             | Black                                                                 |
| Width (mm)                  | 11.1                                                                  |
| Length (mm)                 | 40                                                                    |
| Solder Pin Length (mm)      | 3.2                                                                   |
| PCB Hole Diameter (mm)      | 1.4                                                                   |
| Comments                    | Pole sizes / no of ways not shown, please contact us for availability |
| Comments<br>IP Rating       | 10                                                                    |
| Pin Style                   | Solderable                                                            |
| Tracking Resistance CTI (v) | 400                                                                   |