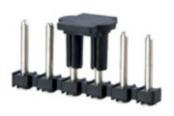

## Plug and Socket PCB Terminal Blocks

Range: PCB Terminal Blocks, Connectors and Fuse Holders

Order Code: 31424102

DESCRIPTION

2 Pole vertical pin headers 3.5mm pitch

Subject to technical modification without notice. Typographical and other errors do not justify claim for damages.

## **SPECIFICATION**

| Туре                        | PCB mount - Male header                                               |
|-----------------------------|-----------------------------------------------------------------------|
| Mounting Type               | SMT - Surface mount                                                   |
| Orientation                 | Vertical                                                              |
| Pitch (mm)                  | 3.5                                                                   |
| Number of Poles             | 2                                                                     |
| Height (mm)                 | 8.5                                                                   |
| Standard Colour             | Black                                                                 |
| Length (mm)                 | 6.2                                                                   |
| Solder Pin Length (mm)      | 2                                                                     |
| PCB Hole Diameter (mm)      | 1.5                                                                   |
| Commonto                    | Pole sizes / no of ways not shown, please contact us for availability |
| Comments<br>Pin Style       | Solderable                                                            |
| Tracking Resistance CTI (v) | 400                                                                   |