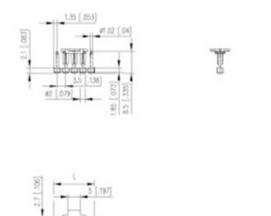

## **SPECIFICATION**

| Туре                        | PCB mount - Male header                                               |
|-----------------------------|-----------------------------------------------------------------------|
| Mounting Type               | SMT - Surface mount                                                   |
| Orientation                 | Vertical                                                              |
| Pitch (mm)                  | 3.5                                                                   |
| Number of Poles             | 2                                                                     |
| Height (mm)                 | 8.5                                                                   |
| Standard Colour             | Black                                                                 |
| Length (mm)                 | 6.2                                                                   |
| Solder Pin Length (mm)      | 2                                                                     |
| PCB Hole Diameter (mm)      | 1.5                                                                   |
| Commonto                    | Pole sizes / no of ways not shown, please contact us for availability |
| Comments<br>Pin Style       | Solderable                                                            |
| Tracking Resistance CTI (v) | 400                                                                   |