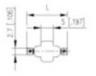

## **SPECIFICATION**

| Туре                        | PCB mount - Male header                                               |
|-----------------------------|-----------------------------------------------------------------------|
| Mounting Type               | SMT - Surface mount                                                   |
| Orientation                 | Vertical                                                              |
| Pitch (mm)                  | 3.5                                                                   |
| Number of Poles             | 3                                                                     |
| Height (mm)                 | 8.5                                                                   |
| Standard Colour             | Black                                                                 |
| Length (mm)                 | 9.7                                                                   |
| Solder Pin Length (mm)      | 2                                                                     |
| PCB Hole Diameter (mm)      | 1.5                                                                   |
| Comments                    | Pole sizes / no of ways not shown, please contact us for availability |
| Comments<br>Pin Style       | Solderable                                                            |
| Tracking Resistance CTI (v) | 400                                                                   |