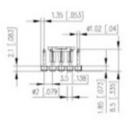

## **SPECIFICATION**

| Туре                        | PCB mount - Male header                                               |
|-----------------------------|-----------------------------------------------------------------------|
| Mounting Type               | SMT - Surface mount                                                   |
| Orientation                 | Vertical                                                              |
| Pitch (mm)                  | 3.5                                                                   |
| Number of Poles             | 3                                                                     |
| Height (mm)                 | 8.5                                                                   |
| Standard Colour             | Black                                                                 |
| Length (mm)                 | 9.7                                                                   |
| Solder Pin Length (mm)      | 2                                                                     |
| PCB Hole Diameter (mm)      | 1.5                                                                   |
| Comments                    | Pole sizes / no of ways not shown, please contact us for availability |
| Comments<br>Pin Style       | Solderable                                                            |
| Tracking Resistance CTI (v) | 400                                                                   |