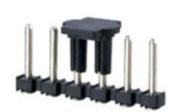

## **DESCRIPTION**

3 Pole vertical pin headers 3.5mm pitch

Subject to technical modification without notice.

Typographical and other errors do not justify claim for damages.

## **SPECIFICATION**

| Туре                        | PCB mount - Male header                                               |
|-----------------------------|-----------------------------------------------------------------------|
| Mounting Type               | SMT - Surface mount                                                   |
| Orientation                 | Vertical                                                              |
| Pitch (mm)                  | 3.5                                                                   |
| Number of Poles             | 3                                                                     |
| Height (mm)                 | 8.5                                                                   |
| Standard Colour             | Black                                                                 |
| Length (mm)                 | 9.7                                                                   |
| Solder Pin Length (mm)      | 2                                                                     |
| PCB Hole Diameter (mm)      | 1.5                                                                   |
| Comments                    | Pole sizes / no of ways not shown, please contact us for availability |
| Comments<br>Pin Style       | Solderable                                                            |
| Tracking Resistance CTI (v) | 400                                                                   |