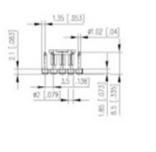

## **SPECIFICATION**

| Туре                        | PCB mount - Male header                                               |
|-----------------------------|-----------------------------------------------------------------------|
| Mounting Type               | SMT - Surface mount                                                   |
| Orientation                 | Vertical                                                              |
| Pitch (mm)                  | 3.5                                                                   |
| Number of Poles             | 4                                                                     |
| Height (mm)                 | 8.5                                                                   |
| Standard Colour             | Black                                                                 |
| Length (mm)                 | 13.2                                                                  |
| Solder Pin Length (mm)      | 2                                                                     |
| PCB Hole Diameter (mm)      | 1.5                                                                   |
| Comments                    | Pole sizes / no of ways not shown, please contact us for availability |
| Comments<br>Pin Style       | Solderable                                                            |
| Tracking Resistance CTI (v) | 400                                                                   |