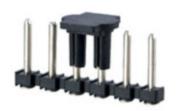

## **DESCRIPTION**

4 Pole vertical pin headers 3.5mm pitch

Subject to technical modification without notice.

Typographical and other errors do not justify claim for damages.