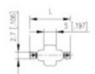

## **SPECIFICATION**

| Туре                        | PCB mount - Male header                                               |
|-----------------------------|-----------------------------------------------------------------------|
| Mounting Type               | SMT - Surface mount                                                   |
| Orientation                 | Vertical                                                              |
| Pitch (mm)                  | 3.5                                                                   |
| Number of Poles             | 4                                                                     |
| Height (mm)                 | 8.5                                                                   |
| Standard Colour             | Black                                                                 |
| Length (mm)                 | 13.2                                                                  |
| Solder Pin Length (mm)      | 2                                                                     |
| PCB Hole Diameter (mm)      | 1.5                                                                   |
| Comments                    | Pole sizes / no of ways not shown, please contact us for availability |
| Comments<br>Pin Style       | Solderable                                                            |
| Tracking Resistance CTI (v) | 400                                                                   |