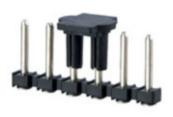

# Range: PCB Terminal Blocks, Connectors and Fuse Holders

Part Number: 31424106

DESCRIPTION

6 Pole vertical pin headers 3.5mm pitch

Subject to technical modification without notice. Typographical and other errors do not justify claim for damages.

#### **SPECIFICATION**

| Туре                        | PCB mount - Male header                                               |
|-----------------------------|-----------------------------------------------------------------------|
| Mounting Type               | SMT - Surface mount                                                   |
| Orientation                 | Vertical                                                              |
| Pitch (mm)                  | 3.5                                                                   |
| Number of Poles             | 6                                                                     |
| Height (mm)                 | 8.5                                                                   |
| Standard Colour             | Black                                                                 |
| Length (mm)                 | 20.2                                                                  |
| Solder Pin Length (mm)      | 2                                                                     |
| PCB Hole Diameter (mm)      | 1.5                                                                   |
| Commente                    | Pole sizes / no of ways not shown, please contact us for availability |
| Comments<br>Pin Style       | Solderable                                                            |
| Tracking Resistance CTI (v) | 400                                                                   |