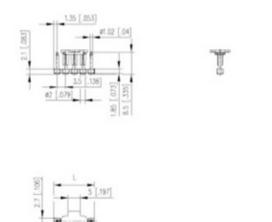

# Range: PCB Terminal Blocks, Connectors and Fuse Holders

Part Number: 31424106

DESCRIPTION

6 Pole vertical pin headers 3.5mm pitch

Subject to technical modification without notice. Typographical and other errors do not justify claim for damages.

#### **SPECIFICATION**

| Туре                        | PCB mount - Male header                                               |
|-----------------------------|-----------------------------------------------------------------------|
| Mounting Type               | SMT - Surface mount                                                   |
| Orientation                 | Vertical                                                              |
| Pitch (mm)                  | 3.5                                                                   |
| Number of Poles             | 6                                                                     |
| Height (mm)                 | 8.5                                                                   |
| Standard Colour             | Black                                                                 |
| Length (mm)                 | 20.2                                                                  |
| Solder Pin Length (mm)      | 2                                                                     |
| PCB Hole Diameter (mm)      | 1.5                                                                   |
| Commente                    | Pole sizes / no of ways not shown, please contact us for availability |
| Comments<br>Pin Style       | Solderable                                                            |
| Tracking Resistance CTI (v) | 400                                                                   |