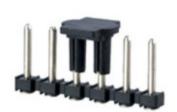

## **DESCRIPTION**

6 Pole vertical pin headers 3.5mm pitch

Subject to technical modification without notice.

Typographical and other errors do not justify claim for damages.

## **SPECIFICATION**

| Туре                        | PCB mount - Male header                                               |
|-----------------------------|-----------------------------------------------------------------------|
| Mounting Type               | SMT - Surface mount                                                   |
| Orientation                 | Vertical                                                              |
| Pitch (mm)                  | 3.5                                                                   |
| Number of Poles             | 6                                                                     |
| Height (mm)                 | 8.5                                                                   |
| Standard Colour             | Black                                                                 |
| Length (mm)                 | 20.2                                                                  |
| Solder Pin Length (mm)      | 2                                                                     |
| PCB Hole Diameter (mm)      | 1.5                                                                   |
| Comments                    | Pole sizes / no of ways not shown, please contact us for availability |
| Comments<br>Pin Style       | Solderable                                                            |
| Tracking Resistance CTI (v) | 400                                                                   |