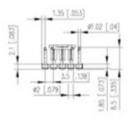

## **SPECIFICATION**

| Туре                        | PCB mount - Male header                                               |
|-----------------------------|-----------------------------------------------------------------------|
| Mounting Type               | SMT - Surface mount                                                   |
| Orientation                 | Vertical                                                              |
| Pitch (mm)                  | 3.5                                                                   |
| Number of Poles             | 6                                                                     |
| Height (mm)                 | 8.5                                                                   |
| Standard Colour             | Black                                                                 |
| Length (mm)                 | 20.2                                                                  |
| Solder Pin Length (mm)      | 2                                                                     |
| PCB Hole Diameter (mm)      | 1.5                                                                   |
| Comments                    | Pole sizes / no of ways not shown, please contact us for availability |
| Comments<br>Pin Style       | Solderable                                                            |
| Tracking Resistance CTI (v) | 400                                                                   |