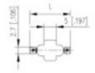

## **SPECIFICATION**

| Туре                        | PCB mount - Male header                                               |
|-----------------------------|-----------------------------------------------------------------------|
| Mounting Type               | SMT - Surface mount                                                   |
| Orientation                 | Vertical                                                              |
| Pitch (mm)                  | 3.5                                                                   |
| Number of Poles             | 6                                                                     |
| Height (mm)                 | 8.5                                                                   |
| Standard Colour             | Black                                                                 |
| Length (mm)                 | 20.2                                                                  |
| Solder Pin Length (mm)      | 2                                                                     |
| PCB Hole Diameter (mm)      | 1.5                                                                   |
| Comments                    | Pole sizes / no of ways not shown, please contact us for availability |
| Comments<br>Pin Style       | Solderable                                                            |
| Tracking Resistance CTI (v) | 400                                                                   |