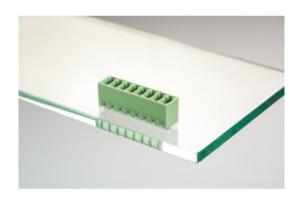

## **DESCRIPTION**

2 Pole vertical pin headers 3.5mm pitch 9A 125V

Subject to technical modification without notice.

Typographical and other errors do not justify claim for damages.

## **SPECIFICATION**

| Туре                        | PCB mount - Male header                                               |
|-----------------------------|-----------------------------------------------------------------------|
| Mounting Type               | Wave - through hole                                                   |
| Orientation                 | Vertical                                                              |
| Pitch (mm)                  | 3.5                                                                   |
| Open/Closed/Screw/Flange    | Closed End                                                            |
| Number of Poles             | 2                                                                     |
| Max Current (A)             | 9                                                                     |
| Max Voltage (V)             | 125                                                                   |
| Height (mm)                 | 7.2                                                                   |
| Standard Colour             | Black                                                                 |
| Width (mm)                  | 9.2                                                                   |
| Length (mm)                 | 8.5                                                                   |
| Solder Pin Length (mm)      | 3.5                                                                   |
| PCB Hole Diameter (mm)      | 1.4                                                                   |
| Comments                    | Pole sizes / no of ways not shown, please contact us for availability |
| Pin Style                   | Solderable                                                            |
| Tracking Resistance CTI (v) | 600                                                                   |