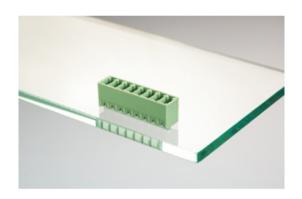

## **DESCRIPTION**

4 Pole vertical pin headers 3.5mm pitch 9A 125V

Subject to technical modification without notice.

Typographical and other errors do not justify claim for damages.

## **SPECIFICATION**

| Туре                        | PCB mount - Male header                                               |
|-----------------------------|-----------------------------------------------------------------------|
| Mounting Type               | Wave - through hole                                                   |
| Orientation                 | Vertical                                                              |
| Pitch (mm)                  | 3.5                                                                   |
| Open/Closed/Screw/Flange    | Closed End                                                            |
| Number of Poles             | 4                                                                     |
| Max Current (A)             | 9                                                                     |
| Max Voltage (V)             | 125                                                                   |
| Height (mm)                 | 7.2                                                                   |
| Standard Colour             | Black                                                                 |
| Width (mm)                  | 9.2                                                                   |
| Length (mm)                 | 15.5                                                                  |
| Solder Pin Length (mm)      | 3.5                                                                   |
| PCB Hole Diameter (mm)      | 1.4                                                                   |
| Comments                    | Pole sizes / no of ways not shown, please contact us for availability |
| Pin Style                   | Solderable                                                            |
| Tracking Resistance CTI (v) | 600                                                                   |