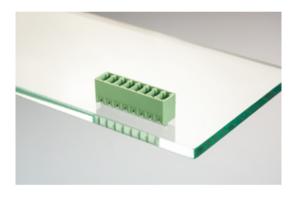

#### DESCRIPTION

6 Pole vertical pin headers 3.5mm pitch 9A 125V

Subject to technical modification without notice. Typographical and other errors do not justify claim for damages.

#### **SPECIFICATION**

| Туре                        | PCB mount - Male header                                               |
|-----------------------------|-----------------------------------------------------------------------|
| Mounting Type               | Wave - through hole                                                   |
| Orientation                 | Vertical                                                              |
| Pitch (mm)                  | 3.5                                                                   |
| Open/Closed/Screw/Flange    | Closed End                                                            |
| Number of Poles             | 6                                                                     |
| Max Current (A)             | 9                                                                     |
| Max Voltage (V)             | 125                                                                   |
| Height (mm)                 | 7.2                                                                   |
| Standard Colour             | Black                                                                 |
| Width (mm)                  | 9.2                                                                   |
| Length (mm)                 | 22.5                                                                  |
| Solder Pin Length (mm)      | 3.5                                                                   |
| PCB Hole Diameter (mm)      | 1.4                                                                   |
| Commonto                    | Pole sizes / no of ways not shown, please contact us for availability |
| Comments<br>Pin Style       | Solderable                                                            |
| Tracking Resistance CTI (v) | 600                                                                   |