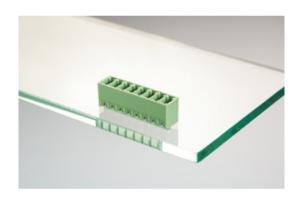

## Plug and Socket PCB Terminal Blocks

Range: PCB Terminal Blocks, Connectors and Fuse Holders

Order Code: 31343112

## **DESCRIPTION**

7 Pole vertical pin headers 3.5mm pitch 9A 125V

Subject to technical modification without notice.

Typographical and other errors do not justify claim for damages.

## **SPECIFICATION**

| Туре                        | PCB mount - Male header                                               |
|-----------------------------|-----------------------------------------------------------------------|
| Mounting Type               | Wave - through hole                                                   |
| Orientation                 | Vertical                                                              |
| Pitch (mm)                  | 3.5                                                                   |
| Open/Closed/Screw/Flange    | Closed End                                                            |
| Number of Poles             | 7                                                                     |
| Max Current (A)             | 9                                                                     |
| Max Voltage (V)             | 125                                                                   |
| Height (mm)                 | 7.2                                                                   |
| Standard Colour             | Black                                                                 |
| Width (mm)                  | 9.2                                                                   |
| Length (mm)                 | 26                                                                    |
| Solder Pin Length (mm)      | 3.5                                                                   |
| PCB Hole Diameter (mm)      | 1.4                                                                   |
| Comments                    | Pole sizes / no of ways not shown, please contact us for availability |
| Pin Style                   | Solderable                                                            |
| Tracking Resistance CTI (v) | 600                                                                   |