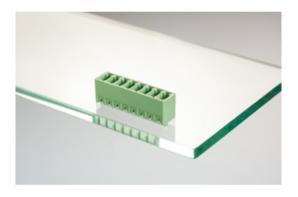

#### DESCRIPTION

9 Pole vertical pin headers 3.5mm pitch 9A 125V

Subject to technical modification without notice. Typographical and other errors do not justify claim for damages.

#### **SPECIFICATION**

| Туре                        | PCB mount - Male header                                               |
|-----------------------------|-----------------------------------------------------------------------|
| Mounting Type               | Wave - through hole                                                   |
| Orientation                 | Vertical                                                              |
| Pitch (mm)                  | 3.5                                                                   |
| Open/Closed/Screw/Flange    | Closed End                                                            |
| Number of Poles             | 9                                                                     |
| Max Current (A)             | 9                                                                     |
| Max Voltage (V)             | 125                                                                   |
| Height (mm)                 | 7.2                                                                   |
| Standard Colour             | Black                                                                 |
| Width (mm)                  | 9.2                                                                   |
| Length (mm)                 | 33                                                                    |
| Solder Pin Length (mm)      | 3.5                                                                   |
| PCB Hole Diameter (mm)      | 1.4                                                                   |
| Commente                    | Pole sizes / no of ways not shown, please contact us for availability |
| Comments<br>Pin Style       | Solderable                                                            |
| Tracking Resistance CTI (v) | 600                                                                   |