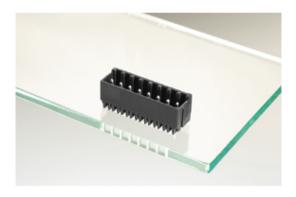

#### DESCRIPTION

6 Pole vertical pin headers 3.5mm pitch 6A 125V

Subject to technical modification without notice. Typographical and other errors do not justify claim for damages.

### **SPECIFICATION**

| Туре                        | PCB mount - Male header                                               |
|-----------------------------|-----------------------------------------------------------------------|
| Mounting Type               | Wave - through hole                                                   |
| Orientation                 | Vertical                                                              |
| Pitch (mm)                  | 3.5                                                                   |
| Number of Poles             | 6                                                                     |
| Max Current (A)             | 6                                                                     |
| Max Voltage (V)             | 125                                                                   |
| Height (mm)                 | 8.7                                                                   |
| Standard Colour             | Black                                                                 |
| Width (mm)                  | 11.2                                                                  |
| Length (mm)                 | 22.6                                                                  |
| Solder Pin Length (mm)      | 3.5                                                                   |
| PCB Hole Diameter (mm)      | 1.5                                                                   |
| Commonts                    | Pole sizes / no of ways not shown, please contact us for availability |
| Comments<br>Pin Style       | Solderable                                                            |
| Tracking Resistance CTI (v) | 600                                                                   |