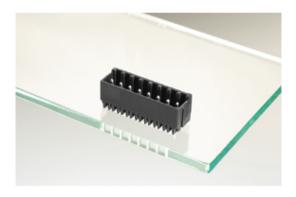

#### DESCRIPTION

7 Pole vertical pin headers 3.5mm pitch 6A 125V

Subject to technical modification without notice. Typographical and other errors do not justify claim for damages.

### **SPECIFICATION**

| Туре                        | PCB mount - Male header                                               |
|-----------------------------|-----------------------------------------------------------------------|
| Mounting Type               | Wave - through hole                                                   |
| Orientation                 | Vertical                                                              |
| Pitch (mm)                  | 3.5                                                                   |
| Number of Poles             | 7                                                                     |
| Max Current (A)             | 6                                                                     |
| Max Voltage (V)             | 125                                                                   |
| Height (mm)                 | 8.7                                                                   |
| Standard Colour             | Black                                                                 |
| Width (mm)                  | 11.2                                                                  |
| Length (mm)                 | 26.1                                                                  |
| Solder Pin Length (mm)      | 3.5                                                                   |
| PCB Hole Diameter (mm)      | 1.5                                                                   |
| Commente                    | Pole sizes / no of ways not shown, please contact us for availability |
| Comments<br>Pin Style       | Solderable                                                            |
| Tracking Resistance CTI (v) | 600                                                                   |