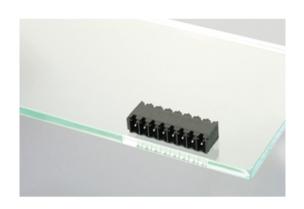

## **DESCRIPTION**

2 Pole horizontal pin headers 3.81mm pitch 10A 130V

Subject to technical modification without notice.

Typographical and other errors do not justify claim for damages.

## **SPECIFICATION**

| Туре                        | PCB mount - Male header                                               |
|-----------------------------|-----------------------------------------------------------------------|
| Mounting Type               | Wave / Through Hole Reflow compatible                                 |
| Orientation                 | Horizontal                                                            |
| Pitch (mm)                  | 3.81                                                                  |
| Open/Closed/Screw/Flange    | Closed End                                                            |
| Number of Poles             | 2                                                                     |
| Max Current (A)             | 10                                                                    |
| Max Voltage (V)             | 130                                                                   |
| Height (mm)                 | 6.9                                                                   |
| Standard Colour             | Black                                                                 |
| Width (mm)                  | 9.2                                                                   |
| Length (mm)                 | 9.01                                                                  |
| Solder Pin Length (mm)      | 3.5                                                                   |
| PCB Hole Diameter (mm)      | 1.3                                                                   |
| Comments                    | Pole sizes / no of ways not shown, please contact us for availability |
| Pin Style                   | Solderable                                                            |
| Tracking Resistance CTI (v) | 600                                                                   |