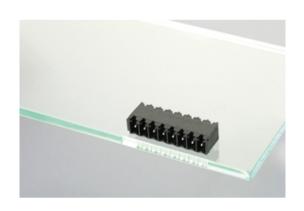

## Plug and Socket PCB Terminal Blocks

Range: PCB Terminal Blocks, Connectors and Fuse Holders

Order Code: 31190103

## **DESCRIPTION**

3 Pole horizontal pin headers 3.81mm pitch 10A 130V

Subject to technical modification without notice.

Typographical and other errors do not justify claim for damages.

## **SPECIFICATION**

| Туре                        | PCB mount - Male header                                               |
|-----------------------------|-----------------------------------------------------------------------|
| Mounting Type               | Wave / Through Hole Reflow compatible                                 |
| Orientation                 | Horizontal                                                            |
| Pitch (mm)                  | 3.81                                                                  |
| Open/Closed/Screw/Flange    | Closed End                                                            |
| Number of Poles             | 3                                                                     |
| Max Current (A)             | 10                                                                    |
| Max Voltage (V)             | 130                                                                   |
| Height (mm)                 | 6.9                                                                   |
| Standard Colour             | Black                                                                 |
| Width (mm)                  | 9.2                                                                   |
| Length (mm)                 | 12.82                                                                 |
| Solder Pin Length (mm)      | 3.5                                                                   |
| PCB Hole Diameter (mm)      | 1.3                                                                   |
| Comments                    | Pole sizes / no of ways not shown, please contact us for availability |
| Pin Style                   | Solderable                                                            |
| Tracking Resistance CTI (v) | 600                                                                   |