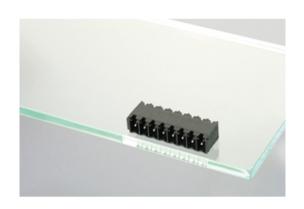

## Plug and Socket PCB Terminal Blocks

Range: PCB Terminal Blocks, Connectors and Fuse Holders

Order Code: 31190106

## **DESCRIPTION**

6 Pole horizontal pin headers 3.81mm pitch 10A 130V

Subject to technical modification without notice.

Typographical and other errors do not justify claim for damages.