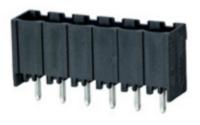

#### DESCRIPTION

12 Pole horizontal pin headers 3.81mm pitch 10A 130V

Subject to technical modification without notice. Typographical and other errors do not justify claim for damages.

#### **SPECIFICATION**

| Туре                        | PCB mount - Male header                                               |
|-----------------------------|-----------------------------------------------------------------------|
| Mounting Type               | Wave / Through Hole Reflow compatible                                 |
| Orientation                 | Horizontal                                                            |
| Pitch (mm)                  | 3.81                                                                  |
| Open/Closed/Screw/Flange    | Closed End                                                            |
| Number of Poles             | 12                                                                    |
| Max Current (A)             | 10                                                                    |
| Max Voltage (V)             | 130                                                                   |
| Height (mm)                 | 6.9                                                                   |
| Standard Colour             | Black                                                                 |
| Width (mm)                  | 9.2                                                                   |
| Length (mm)                 | 48.5                                                                  |
| Solder Pin Length (mm)      | 3.5                                                                   |
| PCB Hole Diameter (mm)      | 1.3                                                                   |
| Comments                    | Pole sizes / no of ways not shown, please contact us for availability |
| Pin Style                   | Solderable                                                            |
| Tracking Resistance CTI (v) | 600                                                                   |