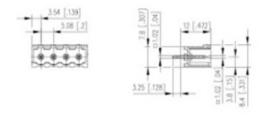

#### **SPECIFICATION**

| Туре                        | PCB mount - Male header                                               |
|-----------------------------|-----------------------------------------------------------------------|
| Mounting Type               | Wave / Through Hole Reflow compatible                                 |
| Orientation                 | Horizontal                                                            |
| Pitch (mm)                  | 3.81                                                                  |
| Open/Closed/Screw/Flange    | Closed End                                                            |
| Number of Poles             | 12                                                                    |
| Max Current (A)             | 10                                                                    |
| Max Voltage (V)             | 130                                                                   |
| Height (mm)                 | 6.9                                                                   |
| Standard Colour             | Black                                                                 |
| Width (mm)                  | 9.2                                                                   |
| Length (mm)                 | 48.5                                                                  |
| Solder Pin Length (mm)      | 3.5                                                                   |
| PCB Hole Diameter (mm)      | 1.3                                                                   |
| Comments                    | Pole sizes / no of ways not shown, please contact us for availability |
| Pin Style                   | Solderable                                                            |
| Tracking Resistance CTI (v) | 600                                                                   |