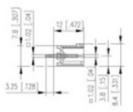

## **SPECIFICATION**

| Туре                        | PCB mount - Male header                                               |
|-----------------------------|-----------------------------------------------------------------------|
| Mounting Type               | Wave / Through Hole Reflow compatible                                 |
| Orientation                 | Horizontal                                                            |
| Pitch (mm)                  | 3.81                                                                  |
| Open/Closed/Screw/Flange    | Closed End                                                            |
| Number of Poles             | 12                                                                    |
| Max Current (A)             | 10                                                                    |
| Max Voltage (V)             | 130                                                                   |
| Height (mm)                 | 6.9                                                                   |
| Standard Colour             | Black                                                                 |
| Width (mm)                  | 9.2                                                                   |
| Length (mm)                 | 48.5                                                                  |
| Solder Pin Length (mm)      | 3.5                                                                   |
| PCB Hole Diameter (mm)      | 1.3                                                                   |
| Comments                    | Pole sizes / no of ways not shown, please contact us for availability |
| Pin Style                   | Solderable                                                            |
| Tracking Resistance CTI (v) | 600                                                                   |