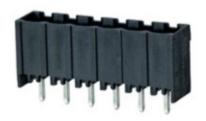

## **DESCRIPTION**

12 Pole horizontal pin headers 3.81mm pitch 10A 130V

Subject to technical modification without notice.

Typographical and other errors do not justify claim for damages.

## **SPECIFICATION**

| Туре                        | PCB mount - Male header                                               |
|-----------------------------|-----------------------------------------------------------------------|
| Mounting Type               | Wave / Through Hole Reflow compatible                                 |
| Orientation                 | Horizontal                                                            |
| Pitch (mm)                  | 3.81                                                                  |
| Open/Closed/Screw/Flange    | Closed End                                                            |
| Number of Poles             | 12                                                                    |
| Max Current (A)             | 10                                                                    |
| Max Voltage (V)             | 130                                                                   |
| Height (mm)                 | 6.9                                                                   |
| Standard Colour             | Black                                                                 |
| Width (mm)                  | 9.2                                                                   |
| Length (mm)                 | 48.5                                                                  |
| Solder Pin Length (mm)      | 3.5                                                                   |
| PCB Hole Diameter (mm)      | 1.3                                                                   |
| Comments                    | Pole sizes / no of ways not shown, please contact us for availability |
| Pin Style                   | Solderable                                                            |
| Tracking Resistance CTI (v) | 600                                                                   |