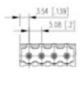

## **SPECIFICATION**

| Туре                        | PCB mount - Male header                                               |
|-----------------------------|-----------------------------------------------------------------------|
| Mounting Type               | Wave / Through Hole Reflow compatible                                 |
| Orientation                 | Horizontal                                                            |
| Pitch (mm)                  | 3.81                                                                  |
| Open/Closed/Screw/Flange    | Closed End                                                            |
| Number of Poles             | 12                                                                    |
| Max Current (A)             | 10                                                                    |
| Max Voltage (V)             | 130                                                                   |
| Height (mm)                 | 6.9                                                                   |
| Standard Colour             | Black                                                                 |
| Width (mm)                  | 9.2                                                                   |
| Length (mm)                 | 48.5                                                                  |
| Solder Pin Length (mm)      | 3.5                                                                   |
| PCB Hole Diameter (mm)      | 1.3                                                                   |
| Comments                    | Pole sizes / no of ways not shown, please contact us for availability |
| Pin Style                   | Solderable                                                            |
| Tracking Resistance CTI (v) | 600                                                                   |