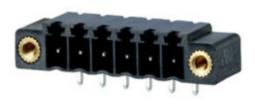

#### DESCRIPTION

2 Pole horizontal pin headers 3.81mm pitch 10A 130V

Subject to technical modification without notice. Typographical and other errors do not justify claim for damages.

#### **SPECIFICATION**

| Туре                        | PCB mount - Male header                                               |
|-----------------------------|-----------------------------------------------------------------------|
| Mounting Type               | Wave / Through Hole Reflow compatible                                 |
| Orientation                 | Horizontal                                                            |
| Pitch (mm)                  | 3.81                                                                  |
| Open/Closed/Screw/Flange    | Screw Flange                                                          |
| Number of Poles             | 2                                                                     |
| Max Current (A)             | 10                                                                    |
| Max Voltage (V)             | 130                                                                   |
| Height (mm)                 | 6.9                                                                   |
| Standard Colour             | Black                                                                 |
| Width (mm)                  | 9.2                                                                   |
| Length (mm)                 | 17.76                                                                 |
| Solder Pin Length (mm)      | 3.5                                                                   |
| PCB Hole Diameter (mm)      | 1.3                                                                   |
| Commonte                    | Pole sizes / no of ways not shown, please contact us for availability |
| Comments<br>Pin Style       | Solderable                                                            |
| Tracking Resistance CTI (v) | 600                                                                   |