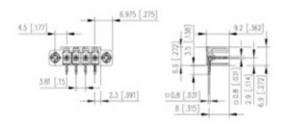

#### **SPECIFICATION**

| Туре                        | PCB mount - Male header                                               |
|-----------------------------|-----------------------------------------------------------------------|
| Mounting Type               | Wave / Through Hole Reflow compatible                                 |
| Orientation                 | Horizontal                                                            |
| Pitch (mm)                  | 3.81                                                                  |
| Open/Closed/Screw/Flange    | Screw Flange                                                          |
| Number of Poles             | 2                                                                     |
| Max Current (A)             | 10                                                                    |
| Max Voltage (V)             | 130                                                                   |
| Height (mm)                 | 6.9                                                                   |
| Standard Colour             | Black                                                                 |
| Width (mm)                  | 9.2                                                                   |
| Length (mm)                 | 17.76                                                                 |
| Solder Pin Length (mm)      | 3.5                                                                   |
| PCB Hole Diameter (mm)      | 1.3                                                                   |
| Commonte                    | Pole sizes / no of ways not shown, please contact us for availability |
| Comments<br>Pin Style       | Solderable                                                            |
| Tracking Resistance CTI (v) | 600                                                                   |