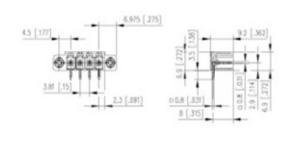

## **SPECIFICATION**

| Туре                        | PCB mount - Male header                                               |
|-----------------------------|-----------------------------------------------------------------------|
| Mounting Type               | Wave / Through Hole Reflow compatible                                 |
| Orientation                 | Horizontal                                                            |
| Pitch (mm)                  | 3.81                                                                  |
| Open/Closed/Screw/Flange    | Screw Flange                                                          |
| Number of Poles             | 3                                                                     |
| Max Current (A)             | 10                                                                    |
| Max Voltage (V)             | 130                                                                   |
| Height (mm)                 | 6.9                                                                   |
| Standard Colour             | Black                                                                 |
| Width (mm)                  | 9.2                                                                   |
| Length (mm)                 | 21.57                                                                 |
| Solder Pin Length (mm)      | 3.5                                                                   |
| PCB Hole Diameter (mm)      | 1.3                                                                   |
| Comments                    | Pole sizes / no of ways not shown, please contact us for availability |
| Comments<br>Pin Style       | Solderable                                                            |
| Tracking Resistance CTI (v) | 600                                                                   |