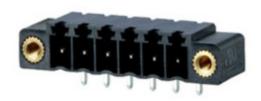

## **DESCRIPTION**

3 Pole horizontal pin headers 3.81mm pitch 10A 130V

Subject to technical modification without notice.

Typographical and other errors do not justify claim for damages.

## **SPECIFICATION**

| Туре                        | PCB mount - Male header                                               |
|-----------------------------|-----------------------------------------------------------------------|
| Mounting Type               | Wave / Through Hole Reflow compatible                                 |
| Orientation                 | Horizontal                                                            |
| Pitch (mm)                  | 3.81                                                                  |
| Open/Closed/Screw/Flange    | Screw Flange                                                          |
| Number of Poles             | 3                                                                     |
| Max Current (A)             | 10                                                                    |
| Max Voltage (V)             | 130                                                                   |
| Height (mm)                 | 6.9                                                                   |
| Standard Colour             | Black                                                                 |
| Width (mm)                  | 9.2                                                                   |
| Length (mm)                 | 21.57                                                                 |
| Solder Pin Length (mm)      | 3.5                                                                   |
| PCB Hole Diameter (mm)      | 1.3                                                                   |
| Comments                    | Pole sizes / no of ways not shown, please contact us for availability |
| Comments<br>Pin Style       | Solderable                                                            |
| Tracking Resistance CTI (v) | 600                                                                   |