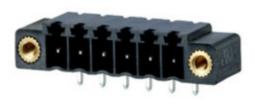

#### DESCRIPTION

4 Pole horizontal pin headers 3.81mm pitch 10A 130V

Subject to technical modification without notice. Typographical and other errors do not justify claim for damages.

#### **SPECIFICATION**

| Туре                        | PCB mount - Male header                                               |
|-----------------------------|-----------------------------------------------------------------------|
| Mounting Type               | Wave / Through Hole Reflow compatible                                 |
| Orientation                 | Horizontal                                                            |
| Pitch (mm)                  | 3.81                                                                  |
| Open/Closed/Screw/Flange    | Screw Flange                                                          |
| Number of Poles             | 4                                                                     |
| Max Current (A)             | 10                                                                    |
| Max Voltage (V)             | 130                                                                   |
| Height (mm)                 | 6.9                                                                   |
| Standard Colour             | Black                                                                 |
| Width (mm)                  | 9.2                                                                   |
| Length (mm)                 | 25.38                                                                 |
| Solder Pin Length (mm)      | 3.5                                                                   |
| PCB Hole Diameter (mm)      | 1.3                                                                   |
| Commente                    | Pole sizes / no of ways not shown, please contact us for availability |
| Comments<br>Pin Style       | Solderable                                                            |
| Tracking Resistance CTI (v) | 600                                                                   |