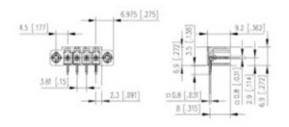

#### **SPECIFICATION**

| Туре                        | PCB mount - Male header                                               |
|-----------------------------|-----------------------------------------------------------------------|
| Mounting Type               | Wave / Through Hole Reflow compatible                                 |
| Orientation                 | Horizontal                                                            |
| Pitch (mm)                  | 3.81                                                                  |
| Open/Closed/Screw/Flange    | Screw Flange                                                          |
| Number of Poles             | 4                                                                     |
| Max Current (A)             | 10                                                                    |
| Max Voltage (V)             | 130                                                                   |
| Height (mm)                 | 6.9                                                                   |
| Standard Colour             | Black                                                                 |
| Width (mm)                  | 9.2                                                                   |
| Length (mm)                 | 25.38                                                                 |
| Solder Pin Length (mm)      | 3.5                                                                   |
| PCB Hole Diameter (mm)      | 1.3                                                                   |
| Commente                    | Pole sizes / no of ways not shown, please contact us for availability |
| Comments<br>Pin Style       | Solderable                                                            |
| Tracking Resistance CTI (v) | 600                                                                   |