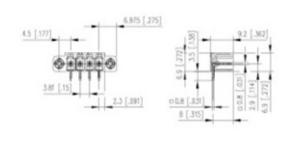

## **SPECIFICATION**

| Туре                        | PCB mount - Male header                                               |
|-----------------------------|-----------------------------------------------------------------------|
| Mounting Type               | Wave / Through Hole Reflow compatible                                 |
| Orientation                 | Horizontal                                                            |
| Pitch (mm)                  | 3.81                                                                  |
| Open/Closed/Screw/Flange    | Screw Flange                                                          |
| Number of Poles             | 5                                                                     |
| Max Current (A)             | 10                                                                    |
| Max Voltage (V)             | 130                                                                   |
| Height (mm)                 | 6.9                                                                   |
| Standard Colour             | Black                                                                 |
| Width (mm)                  | 9.2                                                                   |
| Length (mm)                 | 29.19                                                                 |
| Solder Pin Length (mm)      | 3.5                                                                   |
| PCB Hole Diameter (mm)      | 1.3                                                                   |
| Comments                    | Pole sizes / no of ways not shown, please contact us for availability |
| Pin Style                   | Solderable                                                            |
| Tracking Resistance CTI (v) | 600                                                                   |