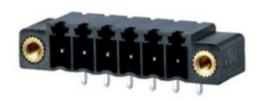

## **DESCRIPTION**

5 Pole horizontal pin headers 3.81mm pitch 10A 130V

Subject to technical modification without notice.

Typographical and other errors do not justify claim for damages.

## **SPECIFICATION**

| Туре                        | PCB mount - Male header                                               |
|-----------------------------|-----------------------------------------------------------------------|
| Mounting Type               | Wave / Through Hole Reflow compatible                                 |
| Orientation                 | Horizontal                                                            |
| Pitch (mm)                  | 3.81                                                                  |
| Open/Closed/Screw/Flange    | Screw Flange                                                          |
| Number of Poles             | 5                                                                     |
| Max Current (A)             | 10                                                                    |
| Max Voltage (V)             | 130                                                                   |
| Height (mm)                 | 6.9                                                                   |
| Standard Colour             | Black                                                                 |
| Width (mm)                  | 9.2                                                                   |
| Length (mm)                 | 29.19                                                                 |
| Solder Pin Length (mm)      | 3.5                                                                   |
| PCB Hole Diameter (mm)      | 1.3                                                                   |
| Comments                    | Pole sizes / no of ways not shown, please contact us for availability |
| Pin Style                   | Solderable                                                            |
| Tracking Resistance CTI (v) | 600                                                                   |