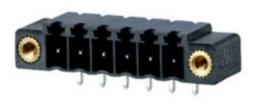

#### DESCRIPTION

7 Pole horizontal pin headers 3.81mm pitch 10A 130V

Subject to technical modification without notice. Typographical and other errors do not justify claim for damages.

#### **SPECIFICATION**

| Туре                        | PCB mount - Male header                                               |
|-----------------------------|-----------------------------------------------------------------------|
| Mounting Type               | Wave / Through Hole Reflow compatible                                 |
| Orientation                 | Horizontal                                                            |
| Pitch (mm)                  | 3.81                                                                  |
| Open/Closed/Screw/Flange    | Screw Flange                                                          |
| Number of Poles             | 7                                                                     |
| Max Current (A)             | 10                                                                    |
| Max Voltage (V)             | 130                                                                   |
| Height (mm)                 | 6.9                                                                   |
| Standard Colour             | Black                                                                 |
| Width (mm)                  | 9.2                                                                   |
| Length (mm)                 | 36.81                                                                 |
| Solder Pin Length (mm)      | 3.5                                                                   |
| PCB Hole Diameter (mm)      | 1.3                                                                   |
| Commente                    | Pole sizes / no of ways not shown, please contact us for availability |
| Comments<br>Pin Style       | Solderable                                                            |
| Tracking Resistance CTI (v) | 600                                                                   |