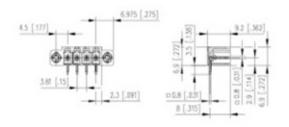

#### **SPECIFICATION**

| Туре                        | PCB mount - Male header                                               |
|-----------------------------|-----------------------------------------------------------------------|
| Mounting Type               | Wave / Through Hole Reflow compatible                                 |
| Orientation                 | Horizontal                                                            |
| Pitch (mm)                  | 3.81                                                                  |
| Open/Closed/Screw/Flange    | Screw Flange                                                          |
| Number of Poles             | 7                                                                     |
| Max Current (A)             | 10                                                                    |
| Max Voltage (V)             | 130                                                                   |
| Height (mm)                 | 6.9                                                                   |
| Standard Colour             | Black                                                                 |
| Width (mm)                  | 9.2                                                                   |
| Length (mm)                 | 36.81                                                                 |
| Solder Pin Length (mm)      | 3.5                                                                   |
| PCB Hole Diameter (mm)      | 1.3                                                                   |
| Commente                    | Pole sizes / no of ways not shown, please contact us for availability |
| Comments<br>Pin Style       | Solderable                                                            |
| Tracking Resistance CTI (v) | 600                                                                   |