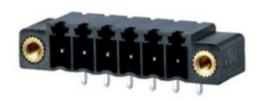

## **DESCRIPTION**

8 Pole horizontal pin headers 3.81mm pitch 10A 130V

Subject to technical modification without notice.

Typographical and other errors do not justify claim for damages.

## **SPECIFICATION**

| Туре                        | PCB mount - Male header                                               |
|-----------------------------|-----------------------------------------------------------------------|
| Mounting Type               | Wave / Through Hole Reflow compatible                                 |
| Orientation                 | Horizontal                                                            |
| Pitch (mm)                  | 3.81                                                                  |
| Open/Closed/Screw/Flange    | Screw Flange                                                          |
| Number of Poles             | 8                                                                     |
| Max Current (A)             | 10                                                                    |
| Max Voltage (V)             | 130                                                                   |
| Height (mm)                 | 6.9                                                                   |
| Standard Colour             | Black                                                                 |
| Width (mm)                  | 9.2                                                                   |
| Length (mm)                 | 40.62                                                                 |
| Solder Pin Length (mm)      | 3.5                                                                   |
| PCB Hole Diameter (mm)      | 1.3                                                                   |
| Comments                    | Pole sizes / no of ways not shown, please contact us for availability |
| Pin Style                   | Solderable                                                            |
| Tracking Resistance CTI (v) | 600                                                                   |