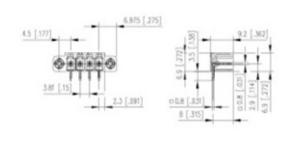

## **SPECIFICATION**

| Туре                        | PCB mount - Male header                                               |
|-----------------------------|-----------------------------------------------------------------------|
| Mounting Type               | Wave / Through Hole Reflow compatible                                 |
| Orientation                 | Horizontal                                                            |
| Pitch (mm)                  | 3.81                                                                  |
| Open/Closed/Screw/Flange    | Screw Flange                                                          |
| Number of Poles             | 8                                                                     |
| Max Current (A)             | 10                                                                    |
| Max Voltage (V)             | 130                                                                   |
| Height (mm)                 | 6.9                                                                   |
| Standard Colour             | Black                                                                 |
| Width (mm)                  | 9.2                                                                   |
| Length (mm)                 | 40.62                                                                 |
| Solder Pin Length (mm)      | 3.5                                                                   |
| PCB Hole Diameter (mm)      | 1.3                                                                   |
| Comments                    | Pole sizes / no of ways not shown, please contact us for availability |
| Pin Style                   | Solderable                                                            |
| Tracking Resistance CTI (v) | 600                                                                   |