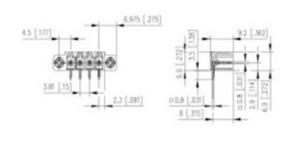

## **SPECIFICATION**

| Туре                        | PCB mount - Male header                                               |
|-----------------------------|-----------------------------------------------------------------------|
| Mounting Type               | Wave / Through Hole Reflow compatible                                 |
| Orientation                 | Horizontal                                                            |
| Pitch (mm)                  | 3.81                                                                  |
| Open/Closed/Screw/Flange    | Screw Flange                                                          |
| Number of Poles             | 9                                                                     |
| Max Current (A)             | 10                                                                    |
| Max Voltage (V)             | 130                                                                   |
| Height (mm)                 | 6.9                                                                   |
| Standard Colour             | Black                                                                 |
| Width (mm)                  | 9.2                                                                   |
| Length (mm)                 | 44.43                                                                 |
| Solder Pin Length (mm)      | 3.5                                                                   |
| PCB Hole Diameter (mm)      | 1.3                                                                   |
| Comments                    | Pole sizes / no of ways not shown, please contact us for availability |
| Pin Style                   | Solderable                                                            |
| Tracking Resistance CTI (v) | 600                                                                   |