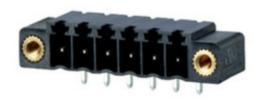

## **DESCRIPTION**

9 Pole horizontal pin headers 3.81mm pitch 10A 130V

Subject to technical modification without notice.

Typographical and other errors do not justify claim for damages.