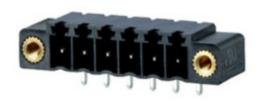

## **DESCRIPTION**

10 Pole horizontal pin headers 3.81mm pitch 10A 130V

Subject to technical modification without notice.

Typographical and other errors do not justify claim for damages.

## **SPECIFICATION**

| Туре                        | PCB mount - Male header                                               |
|-----------------------------|-----------------------------------------------------------------------|
| Mounting Type               | Wave / Through Hole Reflow compatible                                 |
| Orientation                 | Horizontal                                                            |
| Pitch (mm)                  | 3.81                                                                  |
| Open/Closed/Screw/Flange    | Screw Flange                                                          |
| Number of Poles             | 10                                                                    |
| Max Current (A)             | 10                                                                    |
| Max Voltage (V)             | 130                                                                   |
| Height (mm)                 | 6.9                                                                   |
| Standard Colour             | Black                                                                 |
| Width (mm)                  | 9.2                                                                   |
| Length (mm)                 | 48.24                                                                 |
| Solder Pin Length (mm)      | 3.5                                                                   |
| PCB Hole Diameter (mm)      | 1.3                                                                   |
| Commants                    | Pole sizes / no of ways not shown, please contact us for availability |
| Comments<br>Pin Style       | Solderable                                                            |
| Tracking Resistance CTI (v) | 600                                                                   |