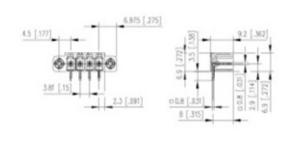

## **SPECIFICATION**

| Туре                        | PCB mount - Male header                                               |
|-----------------------------|-----------------------------------------------------------------------|
| Mounting Type               | Wave / Through Hole Reflow compatible                                 |
| Orientation                 | Horizontal                                                            |
| Pitch (mm)                  | 3.81                                                                  |
| Open/Closed/Screw/Flange    | Screw Flange                                                          |
| Number of Poles             | 10                                                                    |
| Max Current (A)             | 10                                                                    |
| Max Voltage (V)             | 130                                                                   |
| Height (mm)                 | 6.9                                                                   |
| Standard Colour             | Black                                                                 |
| Width (mm)                  | 9.2                                                                   |
| Length (mm)                 | 48.24                                                                 |
| Solder Pin Length (mm)      | 3.5                                                                   |
| PCB Hole Diameter (mm)      | 1.3                                                                   |
| Commants                    | Pole sizes / no of ways not shown, please contact us for availability |
| Comments<br>Pin Style       | Solderable                                                            |
| Tracking Resistance CTI (v) | 600                                                                   |