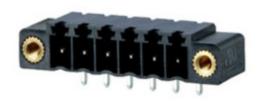

## **DESCRIPTION**

11 Pole horizontal pin headers 3.81mm pitch 10A 130V

Subject to technical modification without notice.

Typographical and other errors do not justify claim for damages.

## **SPECIFICATION**

| Туре                        | PCB mount - Male header                                               |
|-----------------------------|-----------------------------------------------------------------------|
| Mounting Type               | Wave / Through Hole Reflow compatible                                 |
| Orientation                 | Horizontal                                                            |
| Pitch (mm)                  | 3.81                                                                  |
| Open/Closed/Screw/Flange    | Screw Flange                                                          |
| Number of Poles             | 11                                                                    |
| Max Current (A)             | 10                                                                    |
| Max Voltage (V)             | 130                                                                   |
| Height (mm)                 | 6.9                                                                   |
| Standard Colour             | Black                                                                 |
| Width (mm)                  | 9.2                                                                   |
| Length (mm)                 | 52.05                                                                 |
| Solder Pin Length (mm)      | 3.5                                                                   |
| PCB Hole Diameter (mm)      | 1.3                                                                   |
| Comments                    | Pole sizes / no of ways not shown, please contact us for availability |
| Pin Style                   | Solderable                                                            |
| Tracking Resistance CTI (v) | 600                                                                   |