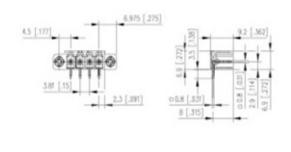

## **SPECIFICATION**

| Туре                        | PCB mount - Male header                                               |
|-----------------------------|-----------------------------------------------------------------------|
| Mounting Type               | Wave / Through Hole Reflow compatible                                 |
| Orientation                 | Horizontal                                                            |
| Pitch (mm)                  | 3.81                                                                  |
| Open/Closed/Screw/Flange    | Screw Flange                                                          |
| Number of Poles             | 11                                                                    |
| Max Current (A)             | 10                                                                    |
| Max Voltage (V)             | 130                                                                   |
| Height (mm)                 | 6.9                                                                   |
| Standard Colour             | Black                                                                 |
| Width (mm)                  | 9.2                                                                   |
| Length (mm)                 | 52.05                                                                 |
| Solder Pin Length (mm)      | 3.5                                                                   |
| PCB Hole Diameter (mm)      | 1.3                                                                   |
| Comments                    | Pole sizes / no of ways not shown, please contact us for availability |
| Pin Style                   | Solderable                                                            |
| Tracking Resistance CTI (v) | 600                                                                   |