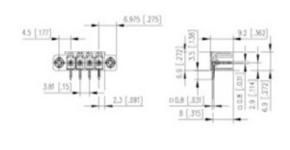

## **SPECIFICATION**

| Туре                        | PCB mount - Male header                                               |
|-----------------------------|-----------------------------------------------------------------------|
| Mounting Type               | Wave / Through Hole Reflow compatible                                 |
| Orientation                 | Horizontal                                                            |
| Pitch (mm)                  | 3.81                                                                  |
| Open/Closed/Screw/Flange    | Screw Flange                                                          |
| Number of Poles             | 12                                                                    |
| Max Current (A)             | 10                                                                    |
| Max Voltage (V)             | 130                                                                   |
| Height (mm)                 | 6.9                                                                   |
| Standard Colour             | Black                                                                 |
| Width (mm)                  | 9.2                                                                   |
| Length (mm)                 | 55.86                                                                 |
| Solder Pin Length (mm)      | 3.5                                                                   |
| PCB Hole Diameter (mm)      | 1.3                                                                   |
| Comments                    | Pole sizes / no of ways not shown, please contact us for availability |
| Pin Style                   | Solderable                                                            |
| Tracking Resistance CTI (v) | 600                                                                   |