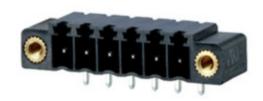

## **DESCRIPTION**

12 Pole horizontal pin headers 3.81mm pitch 10A 130V

Subject to technical modification without notice.

Typographical and other errors do not justify claim for damages.