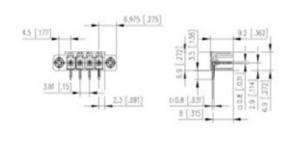

## **SPECIFICATION**

| Туре                        | PCB mount - Male header                                               |
|-----------------------------|-----------------------------------------------------------------------|
| Mounting Type               | Wave / Through Hole Reflow compatible                                 |
| Orientation                 | Horizontal                                                            |
| Pitch (mm)                  | 3.81                                                                  |
| Open/Closed/Screw/Flange    | Screw Flange                                                          |
| Number of Poles             | 13                                                                    |
| Max Current (A)             | 10                                                                    |
| Max Voltage (V)             | 130                                                                   |
| Height (mm)                 | 6.9                                                                   |
| Standard Colour             | Black                                                                 |
| Width (mm)                  | 9.2                                                                   |
| Length (mm)                 | 59.67                                                                 |
| Solder Pin Length (mm)      | 3.5                                                                   |
| PCB Hole Diameter (mm)      | 1.3                                                                   |
| Comments                    | Pole sizes / no of ways not shown, please contact us for availability |
| Comments<br>Pin Style       | Solderable                                                            |
| Tracking Resistance CTI (v) | 600                                                                   |