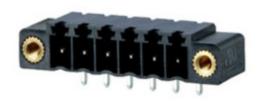

## **DESCRIPTION**

13 Pole horizontal pin headers 3.81mm pitch 10A 130V

Subject to technical modification without notice.

Typographical and other errors do not justify claim for damages.

## **SPECIFICATION**

| Туре                        | PCB mount - Male header                                               |
|-----------------------------|-----------------------------------------------------------------------|
| Mounting Type               | Wave / Through Hole Reflow compatible                                 |
| Orientation                 | Horizontal                                                            |
| Pitch (mm)                  | 3.81                                                                  |
| Open/Closed/Screw/Flange    | Screw Flange                                                          |
| Number of Poles             | 13                                                                    |
| Max Current (A)             | 10                                                                    |
| Max Voltage (V)             | 130                                                                   |
| Height (mm)                 | 6.9                                                                   |
| Standard Colour             | Black                                                                 |
| Width (mm)                  | 9.2                                                                   |
| Length (mm)                 | 59.67                                                                 |
| Solder Pin Length (mm)      | 3.5                                                                   |
| PCB Hole Diameter (mm)      | 1.3                                                                   |
| Comments                    | Pole sizes / no of ways not shown, please contact us for availability |
| Comments<br>Pin Style       | Solderable                                                            |
| Tracking Resistance CTI (v) | 600                                                                   |