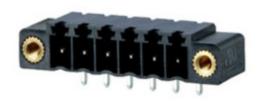

## **DESCRIPTION**

14 Pole horizontal pin headers 3.81mm pitch 10A 130V

Subject to technical modification without notice.

Typographical and other errors do not justify claim for damages.

## **SPECIFICATION**

| Туре                        | PCB mount - Male header                                               |
|-----------------------------|-----------------------------------------------------------------------|
| Mounting Type               | Wave / Through Hole Reflow compatible                                 |
| Orientation                 | Horizontal                                                            |
| Pitch (mm)                  | 3.81                                                                  |
| Open/Closed/Screw/Flange    | Screw Flange                                                          |
| Number of Poles             | 14                                                                    |
| Max Current (A)             | 10                                                                    |
| Max Voltage (V)             | 130                                                                   |
| Height (mm)                 | 6.9                                                                   |
| Standard Colour             | Black                                                                 |
| Width (mm)                  | 9.2                                                                   |
| Length (mm)                 | 63.48                                                                 |
| Solder Pin Length (mm)      | 3.5                                                                   |
| PCB Hole Diameter (mm)      | 1.3                                                                   |
| Comments                    | Pole sizes / no of ways not shown, please contact us for availability |
| Pin Style                   | Solderable                                                            |
| Tracking Resistance CTI (v) | 600                                                                   |