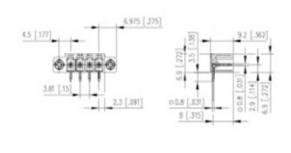

## **SPECIFICATION**

| Туре                        | PCB mount - Male header                                               |
|-----------------------------|-----------------------------------------------------------------------|
| Mounting Type               | Wave / Through Hole Reflow compatible                                 |
| Orientation                 | Horizontal                                                            |
| Pitch (mm)                  | 3.81                                                                  |
| Open/Closed/Screw/Flange    | Screw Flange                                                          |
| Number of Poles             | 14                                                                    |
| Max Current (A)             | 10                                                                    |
| Max Voltage (V)             | 130                                                                   |
| Height (mm)                 | 6.9                                                                   |
| Standard Colour             | Black                                                                 |
| Width (mm)                  | 9.2                                                                   |
| Length (mm)                 | 63.48                                                                 |
| Solder Pin Length (mm)      | 3.5                                                                   |
| PCB Hole Diameter (mm)      | 1.3                                                                   |
| Comments                    | Pole sizes / no of ways not shown, please contact us for availability |
| Pin Style                   | Solderable                                                            |
| Tracking Resistance CTI (v) | 600                                                                   |