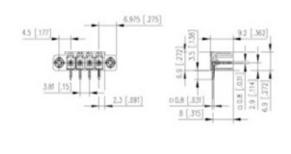

## **SPECIFICATION**

| Туре                        | PCB mount - Male header                                               |
|-----------------------------|-----------------------------------------------------------------------|
| Mounting Type               | Wave / Through Hole Reflow compatible                                 |
| Orientation                 | Horizontal                                                            |
| Pitch (mm)                  | 3.81                                                                  |
| Open/Closed/Screw/Flange    | Screw Flange                                                          |
| Number of Poles             | 15                                                                    |
| Max Current (A)             | 10                                                                    |
| Max Voltage (V)             | 130                                                                   |
| Height (mm)                 | 6.9                                                                   |
| Standard Colour             | Black                                                                 |
| Width (mm)                  | 9.2                                                                   |
| Length (mm)                 | 67.29                                                                 |
| Solder Pin Length (mm)      | 3.5                                                                   |
| PCB Hole Diameter (mm)      | 1.3                                                                   |
| Comments                    | Pole sizes / no of ways not shown, please contact us for availability |
| Pin Style                   | Solderable                                                            |
| Tracking Resistance CTI (v) | 600                                                                   |