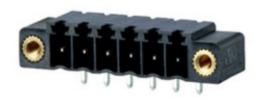

## **DESCRIPTION**

15 Pole horizontal pin headers 3.81mm pitch 10A 130V

Subject to technical modification without notice.

Typographical and other errors do not justify claim for damages.