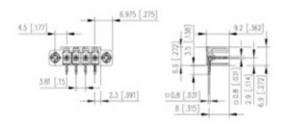

#### **SPECIFICATION**

| Туре                        | PCB mount - Male header                                               |
|-----------------------------|-----------------------------------------------------------------------|
| Mounting Type               | Wave / Through Hole Reflow compatible                                 |
| Orientation                 | Horizontal                                                            |
| Pitch (mm)                  | 3.81                                                                  |
| Open/Closed/Screw/Flange    | Screw Flange                                                          |
| Number of Poles             | 16                                                                    |
| Max Current (A)             | 10                                                                    |
| Max Voltage (V)             | 130                                                                   |
| Height (mm)                 | 6.9                                                                   |
| Standard Colour             | Black                                                                 |
| Width (mm)                  | 9.2                                                                   |
| Length (mm)                 | 71.1                                                                  |
| Solder Pin Length (mm)      | 3.5                                                                   |
| PCB Hole Diameter (mm)      | 1.3                                                                   |
| Commente                    | Pole sizes / no of ways not shown, please contact us for availability |
| Comments<br>Pin Style       | Solderable                                                            |
| Tracking Resistance CTI (v) | 600                                                                   |