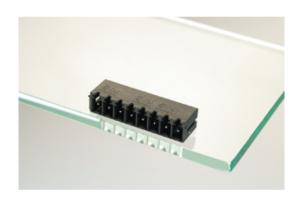

## **DESCRIPTION**

2 Pole horizontal pin headers 3.81mm pitch 9A 160V

Subject to technical modification without notice.

Typographical and other errors do not justify claim for damages.

## **SPECIFICATION**

| Туре                        | PCB mount - Male header                                               |
|-----------------------------|-----------------------------------------------------------------------|
| Mounting Type               | Wave - through hole                                                   |
| Orientation                 | Horizontal                                                            |
| Pitch (mm)                  | 3.81                                                                  |
| Open/Closed/Screw/Flange    | Closed End                                                            |
| Number of Poles             | 2                                                                     |
| Max Current (A)             | 9                                                                     |
| Max Voltage (V)             | 160                                                                   |
| Height (mm)                 | 6.9                                                                   |
| Standard Colour             | Black                                                                 |
| Width (mm)                  | 9.2                                                                   |
| Length (mm)                 | 9.01                                                                  |
| Solder Pin Length (mm)      | 3.5                                                                   |
| PCB Hole Diameter (mm)      | 1.3                                                                   |
| Comments                    | Pole sizes / no of ways not shown, please contact us for availability |
| Pin Style                   | Solderable                                                            |
| Tracking Resistance CTI (v) | 600                                                                   |