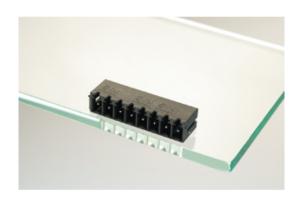

## **DESCRIPTION**

3 Pole horizontal pin headers 3.81mm pitch 9A 160V

Subject to technical modification without notice.

Typographical and other errors do not justify claim for damages.

## **SPECIFICATION**

| Туре                        | PCB mount - Male header                                               |
|-----------------------------|-----------------------------------------------------------------------|
| Mounting Type               | Wave - through hole                                                   |
| Orientation                 | Horizontal                                                            |
| Pitch (mm)                  | 3.81                                                                  |
| Open/Closed/Screw/Flange    | Closed End                                                            |
| Number of Poles             | 3                                                                     |
| Max Current (A)             | 9                                                                     |
| Max Voltage (V)             | 160                                                                   |
| Height (mm)                 | 6.9                                                                   |
| Standard Colour             | Black                                                                 |
| Width (mm)                  | 9.2                                                                   |
| Length (mm)                 | 12.82                                                                 |
| Solder Pin Length (mm)      | 3.5                                                                   |
| PCB Hole Diameter (mm)      | 1.3                                                                   |
| Comments                    | Pole sizes / no of ways not shown, please contact us for availability |
| Pin Style                   | Solderable                                                            |
| Tracking Resistance CTI (v) | 600                                                                   |