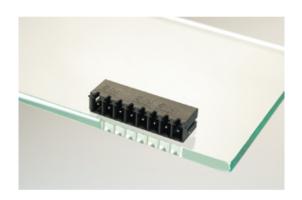

## Plug and Socket PCB Terminal Blocks

Range: PCB Terminal Blocks, Connectors and Fuse Holders

Order Code: 31382107

## **DESCRIPTION**

7 Pole horizontal pin headers 3.81mm pitch 9A 160V

Subject to technical modification without notice.

Typographical and other errors do not justify claim for damages.

## **SPECIFICATION**

| Туре                        | PCB mount - Male header                                               |
|-----------------------------|-----------------------------------------------------------------------|
| Mounting Type               | Wave - through hole                                                   |
| Orientation                 | Horizontal                                                            |
| Pitch (mm)                  | 3.81                                                                  |
| Open/Closed/Screw/Flange    | Closed End                                                            |
| Number of Poles             | 7                                                                     |
| Max Current (A)             | 9                                                                     |
| Max Voltage (V)             | 160                                                                   |
| Height (mm)                 | 6.9                                                                   |
| Standard Colour             | Black                                                                 |
| Width (mm)                  | 9.2                                                                   |
| Length (mm)                 | 28.06                                                                 |
| Solder Pin Length (mm)      | 3.5                                                                   |
| PCB Hole Diameter (mm)      | 1.3                                                                   |
| Comments                    | Pole sizes / no of ways not shown, please contact us for availability |
| Pin Style                   | Solderable                                                            |
| Tracking Resistance CTI (v) | 600                                                                   |