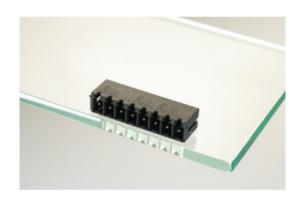

## Plug and Socket PCB Terminal Blocks

Range: PCB Terminal Blocks, Connectors and Fuse Holders

Order Code: 31382108

## **DESCRIPTION**

8 Pole horizontal pin headers 3.81mm pitch 9A 160V

Subject to technical modification without notice.

Typographical and other errors do not justify claim for damages.

## **SPECIFICATION**

| Туре                        | PCB mount - Male header                                               |
|-----------------------------|-----------------------------------------------------------------------|
| Mounting Type               | Wave - through hole                                                   |
| Orientation                 | Horizontal                                                            |
| Pitch (mm)                  | 3.81                                                                  |
| Open/Closed/Screw/Flange    | Closed End                                                            |
| Number of Poles             | 8                                                                     |
| Max Current (A)             | 9                                                                     |
| Max Voltage (V)             | 160                                                                   |
| Height (mm)                 | 6.9                                                                   |
| Standard Colour             | Black                                                                 |
| Width (mm)                  | 9.2                                                                   |
| Length (mm)                 | 31.87                                                                 |
| Solder Pin Length (mm)      | 3.5                                                                   |
| PCB Hole Diameter (mm)      | 1.3                                                                   |
| Comments                    | Pole sizes / no of ways not shown, please contact us for availability |
| Pin Style                   | Solderable                                                            |
| Tracking Resistance CTI (v) | 600                                                                   |