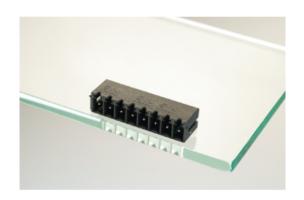

## Plug and Socket PCB Terminal Blocks

Range: PCB Terminal Blocks, Connectors and Fuse Holders

Order Code: 31382109

## **DESCRIPTION**

9 Pole horizontal pin headers 3.81mm pitch 9A 160V

Subject to technical modification without notice.

Typographical and other errors do not justify claim for damages.

## **SPECIFICATION**

| Туре                        | PCB mount - Male header                                               |
|-----------------------------|-----------------------------------------------------------------------|
| Mounting Type               | Wave - through hole                                                   |
| Orientation                 | Horizontal                                                            |
| Pitch (mm)                  | 3.81                                                                  |
| Open/Closed/Screw/Flange    | Closed End                                                            |
| Number of Poles             | 9                                                                     |
| Max Current (A)             | 9                                                                     |
| Max Voltage (V)             | 160                                                                   |
| Height (mm)                 | 6.9                                                                   |
| Standard Colour             | Black                                                                 |
| Width (mm)                  | 9.2                                                                   |
| Length (mm)                 | 35.68                                                                 |
| Solder Pin Length (mm)      | 3.5                                                                   |
| PCB Hole Diameter (mm)      | 1.3                                                                   |
| Comments                    | Pole sizes / no of ways not shown, please contact us for availability |
| Pin Style                   | Solderable                                                            |
| Tracking Resistance CTI (v) | 600                                                                   |