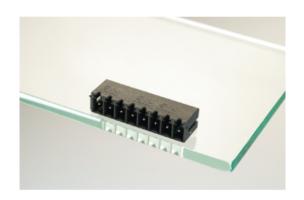

## Plug and Socket PCB Terminal Blocks

Range: PCB Terminal Blocks, Connectors and Fuse Holders

Order Code: 31382110

## **DESCRIPTION**

10 Pole horizontal pin headers 3.81mm pitch 9A 160V

Subject to technical modification without notice.

Typographical and other errors do not justify claim for damages.

## **SPECIFICATION**

| Туре                        | PCB mount - Male header                                               |
|-----------------------------|-----------------------------------------------------------------------|
| Mounting Type               | Wave - through hole                                                   |
| Orientation                 | Horizontal                                                            |
| Pitch (mm)                  | 3.81                                                                  |
| Open/Closed/Screw/Flange    | Closed End                                                            |
| Number of Poles             | 10                                                                    |
| Max Current (A)             | 9                                                                     |
| Max Voltage (V)             | 160                                                                   |
| Height (mm)                 | 6.9                                                                   |
| Standard Colour             | Black                                                                 |
| Width (mm)                  | 9.2                                                                   |
| Length (mm)                 | 39.49                                                                 |
| Solder Pin Length (mm)      | 3.5                                                                   |
| PCB Hole Diameter (mm)      | 1.3                                                                   |
| Comments                    | Pole sizes / no of ways not shown, please contact us for availability |
| Pin Style                   | Solderable                                                            |
| Tracking Resistance CTI (v) | 600                                                                   |