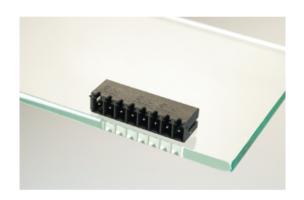

## Plug and Socket PCB Terminal Blocks

Range: PCB Terminal Blocks, Connectors and Fuse Holders

Order Code: 31382111

## **DESCRIPTION**

11 Pole horizontal pin headers 3.81mm pitch 9A 160V

Subject to technical modification without notice.

Typographical and other errors do not justify claim for damages.

## **SPECIFICATION**

| Туре                        | PCB mount - Male header                                               |
|-----------------------------|-----------------------------------------------------------------------|
| Mounting Type               | Wave - through hole                                                   |
| Orientation                 | Horizontal                                                            |
| Pitch (mm)                  | 3.81                                                                  |
| Open/Closed/Screw/Flange    | Closed End                                                            |
| Number of Poles             | 11                                                                    |
| Max Current (A)             | 9                                                                     |
| Max Voltage (V)             | 160                                                                   |
| Height (mm)                 | 6.9                                                                   |
| Standard Colour             | Black                                                                 |
| Width (mm)                  | 9.2                                                                   |
| Length (mm)                 | 43.3                                                                  |
| Solder Pin Length (mm)      | 3.5                                                                   |
| PCB Hole Diameter (mm)      | 1.3                                                                   |
| Comments                    | Pole sizes / no of ways not shown, please contact us for availability |
| Pin Style                   | Solderable                                                            |
| Tracking Resistance CTI (v) | 600                                                                   |