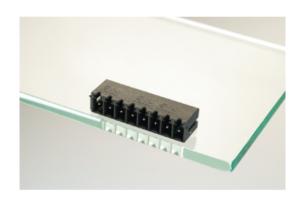

## Plug and Socket PCB Terminal Blocks

Range: PCB Terminal Blocks, Connectors and Fuse Holders

Order Code: 31382112

## **DESCRIPTION**

12 Pole horizontal pin headers 3.81mm pitch 9A 160V

Subject to technical modification without notice.

Typographical and other errors do not justify claim for damages.

## **SPECIFICATION**

| Туре                        | PCB mount - Male header                                               |
|-----------------------------|-----------------------------------------------------------------------|
| Mounting Type               | Wave - through hole                                                   |
| Orientation                 | Horizontal                                                            |
| Pitch (mm)                  | 3.81                                                                  |
| Open/Closed/Screw/Flange    | Closed End                                                            |
| Number of Poles             | 12                                                                    |
| Max Current (A)             | 9                                                                     |
| Max Voltage (V)             | 160                                                                   |
| Height (mm)                 | 6.9                                                                   |
| Standard Colour             | Black                                                                 |
| Width (mm)                  | 9.2                                                                   |
| Length (mm)                 | 47.11                                                                 |
| Solder Pin Length (mm)      | 3.5                                                                   |
| PCB Hole Diameter (mm)      | 1.3                                                                   |
| Comments                    | Pole sizes / no of ways not shown, please contact us for availability |
| Pin Style                   | Solderable                                                            |
| Tracking Resistance CTI (v) | 600                                                                   |