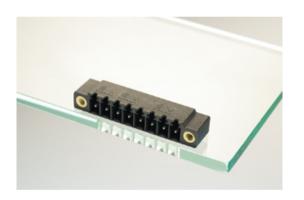

## **DESCRIPTION**

2 Pole horizontal pin headers 3.81mm pitch 9A 160V

Subject to technical modification without notice.

Typographical and other errors do not justify claim for damages.

## **SPECIFICATION**

| Туре                        | PCB mount - Male header                                               |
|-----------------------------|-----------------------------------------------------------------------|
| Mounting Type               | Wave - through hole                                                   |
| Orientation                 | Horizontal                                                            |
| Pitch (mm)                  | 3.81                                                                  |
| Open/Closed/Screw/Flange    | Screw Flange                                                          |
| Number of Poles             | 2                                                                     |
| Max Current (A)             | 9                                                                     |
| Max Voltage (V)             | 160                                                                   |
| Height (mm)                 | 6.9                                                                   |
| Standard Colour             | Black                                                                 |
| Width (mm)                  | 9.2                                                                   |
| Length (mm)                 | 17.76                                                                 |
| Solder Pin Length (mm)      | 3.5                                                                   |
| PCB Hole Diameter (mm)      | 1.3                                                                   |
| Comments                    | Pole sizes / no of ways not shown, please contact us for availability |
| Pin Style                   | Solderable                                                            |
| Tracking Resistance CTI (v) | 600                                                                   |