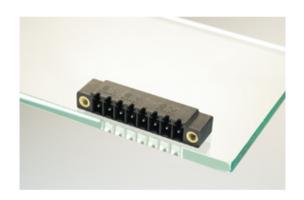

## Plug and Socket PCB Terminal Blocks

Range: PCB Terminal Blocks, Connectors and Fuse Holders

Order Code: 31392104

## **DESCRIPTION**

4 Pole horizontal pin headers 3.81mm pitch 9A 160V

Subject to technical modification without notice.

Typographical and other errors do not justify claim for damages.

## **SPECIFICATION**

| Туре                        | PCB mount - Male header                                               |
|-----------------------------|-----------------------------------------------------------------------|
| Mounting Type               | Wave - through hole                                                   |
| Orientation                 | Horizontal                                                            |
| Pitch (mm)                  | 3.81                                                                  |
| Open/Closed/Screw/Flange    | Screw Flange                                                          |
| Number of Poles             | 4                                                                     |
| Max Current (A)             | 9                                                                     |
| Max Voltage (V)             | 160                                                                   |
| Height (mm)                 | 6.9                                                                   |
| Standard Colour             | Black                                                                 |
| Width (mm)                  | 9.2                                                                   |
| Length (mm)                 | 25.38                                                                 |
| Solder Pin Length (mm)      | 3.5                                                                   |
| PCB Hole Diameter (mm)      | 1.3                                                                   |
| Comments                    | Pole sizes / no of ways not shown, please contact us for availability |
| Pin Style                   | Solderable                                                            |
| Tracking Resistance CTI (v) | 600                                                                   |