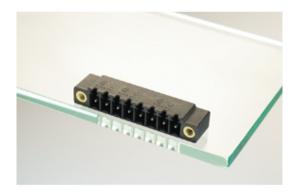

#### DESCRIPTION

5 Pole horizontal pin headers 3.81mm pitch 9A 160V

Subject to technical modification without notice. Typographical and other errors do not justify claim for damages.

#### **SPECIFICATION**

| Туре                        | PCB mount - Male header                                               |
|-----------------------------|-----------------------------------------------------------------------|
| Mounting Type               | Wave - through hole                                                   |
| Orientation                 | Horizontal                                                            |
| Pitch (mm)                  | 3.81                                                                  |
| Open/Closed/Screw/Flange    | Screw Flange                                                          |
| Number of Poles             | 5                                                                     |
| Max Current (A)             | 9                                                                     |
| Max Voltage (V)             | 160                                                                   |
| Height (mm)                 | 6.9                                                                   |
| Standard Colour             | Black                                                                 |
| Width (mm)                  | 9.2                                                                   |
| Length (mm)                 | 29.19                                                                 |
| Solder Pin Length (mm)      | 3.5                                                                   |
| PCB Hole Diameter (mm)      | 1.3                                                                   |
| Commonts                    | Pole sizes / no of ways not shown, please contact us for availability |
| Comments<br>Pin Style       | Solderable                                                            |
| Tracking Resistance CTI (v) | 600                                                                   |