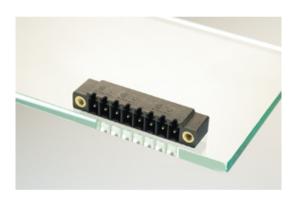

## **DESCRIPTION**

6 Pole horizontal pin headers 3.81mm pitch 9A 160V

Subject to technical modification without notice.

Typographical and other errors do not justify claim for damages.

## **SPECIFICATION**

| Туре                        | PCB mount - Male header                                               |
|-----------------------------|-----------------------------------------------------------------------|
| Mounting Type               | Wave - through hole                                                   |
| Orientation                 | Horizontal                                                            |
| Pitch (mm)                  | 3.81                                                                  |
| Open/Closed/Screw/Flange    | Screw Flange                                                          |
| Number of Poles             | 6                                                                     |
| Max Current (A)             | 9                                                                     |
| Max Voltage (V)             | 160                                                                   |
| Height (mm)                 | 6.9                                                                   |
| Standard Colour             | Black                                                                 |
| Width (mm)                  | 9.2                                                                   |
| Length (mm)                 | 33                                                                    |
| Solder Pin Length (mm)      | 3.5                                                                   |
| PCB Hole Diameter (mm)      | 1.3                                                                   |
| Comments                    | Pole sizes / no of ways not shown, please contact us for availability |
| Pin Style                   | Solderable                                                            |
| Tracking Resistance CTI (v) | 600                                                                   |