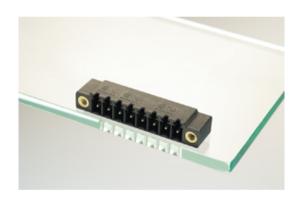

## Plug and Socket PCB Terminal Blocks

Range: PCB Terminal Blocks, Connectors and Fuse Holders

Order Code: 31392107

## **DESCRIPTION**

7 Pole horizontal pin headers 3.81mm pitch 9A 160V

Subject to technical modification without notice.

Typographical and other errors do not justify claim for damages.

## **SPECIFICATION**

| Туре                        | PCB mount - Male header                                               |
|-----------------------------|-----------------------------------------------------------------------|
| Mounting Type               | Wave - through hole                                                   |
| Orientation                 | Horizontal                                                            |
| Pitch (mm)                  | 3.81                                                                  |
| Open/Closed/Screw/Flange    | Screw Flange                                                          |
| Number of Poles             | 7                                                                     |
| Max Current (A)             | 9                                                                     |
| Max Voltage (V)             | 160                                                                   |
| Height (mm)                 | 6.9                                                                   |
| Standard Colour             | Black                                                                 |
| Width (mm)                  | 9.2                                                                   |
| Length (mm)                 | 36.81                                                                 |
| Solder Pin Length (mm)      | 3.5                                                                   |
| PCB Hole Diameter (mm)      | 1.3                                                                   |
| Comments                    | Pole sizes / no of ways not shown, please contact us for availability |
| Pin Style                   | Solderable                                                            |
| Tracking Resistance CTI (v) | 600                                                                   |