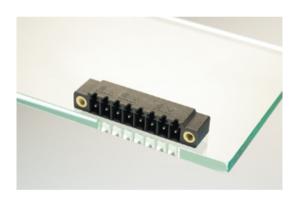

## Plug and Socket PCB Terminal Blocks

Range: PCB Terminal Blocks, Connectors and Fuse Holders

Order Code: 31392108

## **DESCRIPTION**

8 Pole horizontal pin headers 3.81mm pitch 9A 160V

Subject to technical modification without notice.

Typographical and other errors do not justify claim for damages.

## **SPECIFICATION**

| Туре                        | PCB mount - Male header                                               |
|-----------------------------|-----------------------------------------------------------------------|
| Mounting Type               | Wave - through hole                                                   |
| Orientation                 | Horizontal                                                            |
| Pitch (mm)                  | 3.81                                                                  |
| Open/Closed/Screw/Flange    | Screw Flange                                                          |
| Number of Poles             | 8                                                                     |
| Max Current (A)             | 9                                                                     |
| Max Voltage (V)             | 160                                                                   |
| Height (mm)                 | 6.9                                                                   |
| Standard Colour             | Black                                                                 |
| Width (mm)                  | 9.2                                                                   |
| Length (mm)                 | 40.62                                                                 |
| Solder Pin Length (mm)      | 3.5                                                                   |
| PCB Hole Diameter (mm)      | 1.3                                                                   |
| Comments                    | Pole sizes / no of ways not shown, please contact us for availability |
| Pin Style                   | Solderable                                                            |
| Tracking Resistance CTI (v) | 600                                                                   |