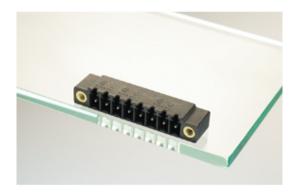

#### DESCRIPTION

9 Pole horizontal pin headers 3.81mm pitch 9A 160V

Subject to technical modification without notice. Typographical and other errors do not justify claim for damages.

#### **SPECIFICATION**

| Туре                        | PCB mount - Male header                                               |
|-----------------------------|-----------------------------------------------------------------------|
| Mounting Type               | Wave - through hole                                                   |
| Orientation                 | Horizontal                                                            |
| Pitch (mm)                  | 3.81                                                                  |
| Open/Closed/Screw/Flange    | Screw Flange                                                          |
| Number of Poles             | 9                                                                     |
| Max Current (A)             | 9                                                                     |
| Max Voltage (V)             | 160                                                                   |
| Height (mm)                 | 6.9                                                                   |
| Standard Colour             | Black                                                                 |
| Width (mm)                  | 9.2                                                                   |
| Length (mm)                 | 44.43                                                                 |
| Solder Pin Length (mm)      | 3.5                                                                   |
| PCB Hole Diameter (mm)      | 1.3                                                                   |
| Comments                    | Pole sizes / no of ways not shown, please contact us for availability |
| Pin Style                   | Solderable                                                            |
| Tracking Resistance CTI (v) | 600                                                                   |